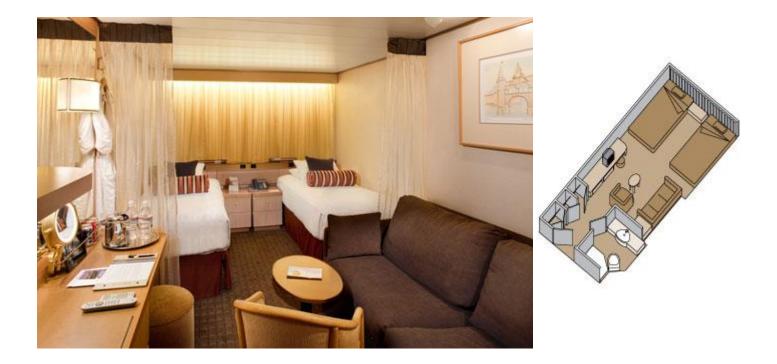

## **Interior Stateroom**

## Category: K, J

Approx. 150-180 sq. ft. or 200 sq. ft.

2 lower beds convertible to 1 queen-size bed, shower

Stateroom amenities include:

- Luxurious beds featuring Sealy® Premium Euro-Top mattresses and finely woven cotton linens
- Deluxe waffle weave and terry cloth bathrobes for use during your voyage
- 100% Egyptian cotton towels
- Premium massage showerheads
- 5X magnifying make-up mirrors and salon-quality hair dryers
- Fragrant soaps, lotions, shampoo and other bath amenities from Elemis Aromapure
- Complimentary fresh fruit on request
- Elegant ice bucket and serving tray for in-stateroom beverages
- Flat-panel TV and DVD player
- Ice service, shoeshine service and nightly turndown service